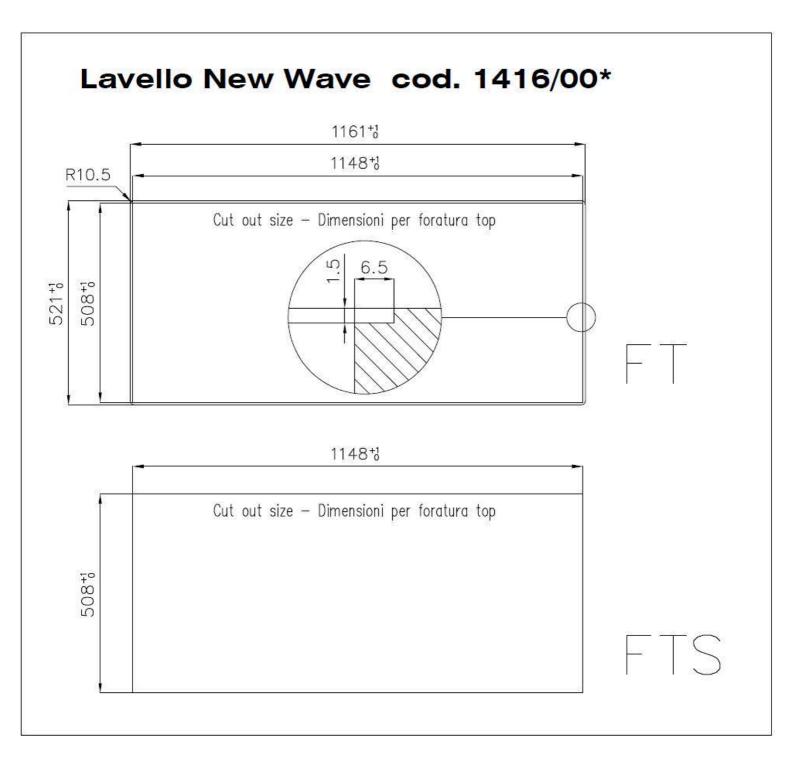

### DETAILS

| Edge/Installation Type | Flush-mount   Top-mount                                         |
|------------------------|-----------------------------------------------------------------|
| Finish                 | Foster brushed                                                  |
| Material               | AISI 304 stainless steel                                        |
| Texture                | Brushed in line                                                 |
| Base                   | 80 cm                                                           |
| Dimensions             | 1160 x 520 mm                                                   |
| Standard fittings      | Fixing hooks, gasket, drain, overflow and siphon, boxed packing |
| Mixer holes            | 2 standard holes                                                |
| Built-in hole          | View technical data sheet                                       |