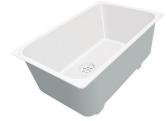

### Sink New Wave

Bowl on the right Kitchen Sinks Code: 1416 001

Squared bowls - 0/9 radius

The square bowls of Foster have perfectly squared vertical edges, while those on the bottom have a small radius of 9 mm that facilitates cleaning operations.