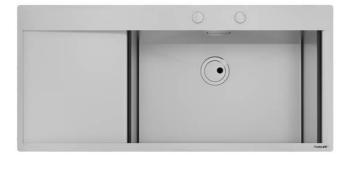

### Sink New Wave

Bowl on the right Kitchen Sinks Code: 1416 001

### DETAILS

| Edge/Installation Type | Flush-mount   Top-mount                                         |
|------------------------|-----------------------------------------------------------------|
| Finish                 | Foster brushed                                                  |
| Material               | AISI 304 stainless steel                                        |
| Texture                | Brushed in line                                                 |
| Base                   | 80 cm                                                           |
| Dimensions             | 1160 x 520 mm                                                   |
| Standard fittings      | Fixing hooks, gasket, drain, overflow and siphon, boxed packing |
| Mixer holes            | 2 standard holes                                                |
| Built-in hole          | View technical data sheet                                       |

| Drainer                    | Yes                                                                                                                                                                                                                                                                    |
|----------------------------|------------------------------------------------------------------------------------------------------------------------------------------------------------------------------------------------------------------------------------------------------------------------|
| Width                      | 116 cm                                                                                                                                                                                                                                                                 |
| Bowl dimension             | 710 x 400 mm                                                                                                                                                                                                                                                           |
| Number of bowls            | 1 bowl                                                                                                                                                                                                                                                                 |
| Waste fitting              | Drain with automatic control SPACE                                                                                                                                                                                                                                     |
| FEATURES                   |                                                                                                                                                                                                                                                                        |
| Automatic waste fitting    | The waste-fitting with round remote knob is supplied; a practical accessory which makes it unnecessary to get wet in order to drain the water from the bowl.                                                                                                           |
| Diamond-shape bottom       | The draining of water is an important feature in a sink, and it's always taken good care of in<br>Foster products. In the bent-welded sinks, which would have a flat bottom, the proper draining<br>is guaranteed by the elegant beveling, which helps the water flow. |
| Double mixer hole          | The large tap counter is already fitted with a series of 2 tap holes. In the second hole it is possible to install the remote control of the automatic drain or, alternatively, a practical soap dispenser.                                                            |
| High thickness             | 1mm thick steel. A significant thickness, which guarantees the maximum sturdiness and durability.                                                                                                                                                                      |
| new wave - perfect profile | The wave is the exclusive feature of the New Wave sinks, a sinuous element that breaks the minimalistic rigor of square bowl and makes it more flexible - awarded with the prestigious Reddot Design Award 2015.                                                       |