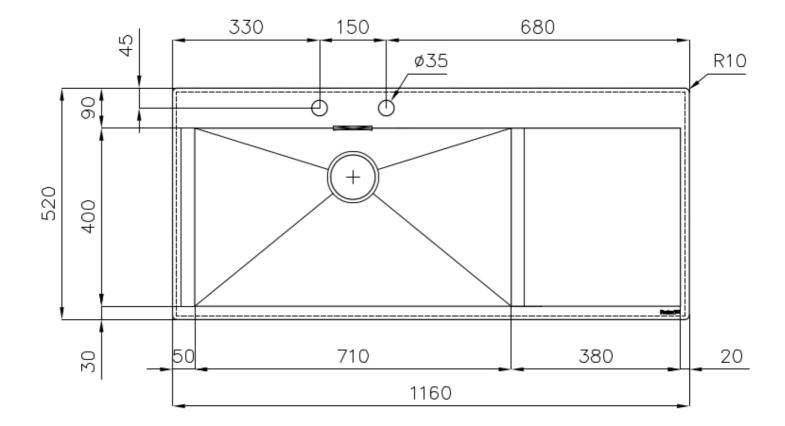

### DETAILS

| Edge/Installation Type | Flush-mount   Top-mount                                         |
|------------------------|-----------------------------------------------------------------|
| Finish                 | Foster brushed                                                  |
| Material               | AISI 304 stainless steel                                        |
| Texture                | Brushed in line                                                 |
| Base                   | 80 cm                                                           |
| Dimensions             | 1160 x 520 mm                                                   |
| Standard fittings      | Fixing hooks, gasket, drain, overflow and siphon, boxed packing |
| Mixer holes            | 2 standard holes                                                |
| Built-in hole          | View technical data sheet                                       |

| Drainer                    | Yes                                                                                                                                                                                                                                                                    |
|----------------------------|------------------------------------------------------------------------------------------------------------------------------------------------------------------------------------------------------------------------------------------------------------------------|
| Width                      | 116 cm                                                                                                                                                                                                                                                                 |
| Bowl dimension             | 710 x 400 mm                                                                                                                                                                                                                                                           |
| Number of bowls            | 1 bowl                                                                                                                                                                                                                                                                 |
| Waste fitting              | Drain with automatic control SPACE                                                                                                                                                                                                                                     |
| FEATURES                   |                                                                                                                                                                                                                                                                        |
| Automatic waste fitting    | The waste-fitting with round remote knob is supplied; a practical accessory which makes it unnecessary to get wet in order to drain the water from the bowl.                                                                                                           |
| Diamond-shape bottom       | The draining of water is an important feature in a sink, and it's always taken good care of in<br>Foster products. In the bent-welded sinks, which would have a flat bottom, the proper draining<br>is guaranteed by the elegant beveling, which helps the water flow. |
| Double mixer hole          | The large tap counter is already fitted with a series of 2 tap holes. In the second hole it is possible to install the remote control of the automatic drain or, alternatively, a practical soap dispenser.                                                            |
| High thickness             | 1mm thick steel. A significant thickness, which guarantees the maximum sturdiness and durability.                                                                                                                                                                      |
| new wave - perfect profile | The wave is the exclusive feature of the New Wave sinks, a sinuous element that breaks the minimalistic rigor of square bowl and makes it more flexible - awarded with the prestigious Reddot Design Award 2015.                                                       |