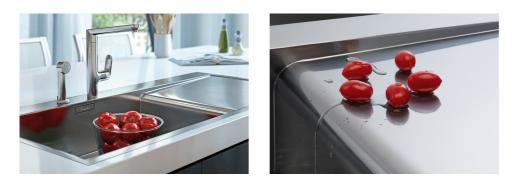

### Sink New Wave

Bowl on the right Kitchen Sinks Code: 1416 001

Squared bowls - 0/9 radius

The square bowls of Foster have perfectly squared vertical edges, while those on the bottom have a small radius of 9 mm that facilitates cleaning operations.