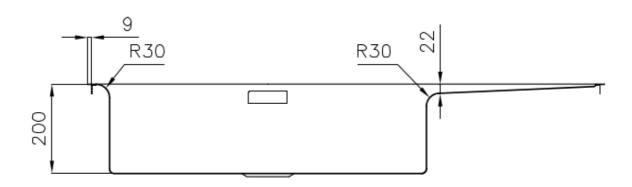

Squared bowls - 0/9 radius

The square bowls of Foster have perfectly squared vertical edges, while those on the bottom have a small radius of 9 mm that facilitates cleaning operations.