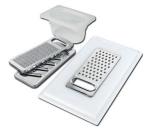

Stainless steel plate rack 8100 201

Stainless steel plate rack only usable in combination with the accessories 8644 003 8100 154

**Glass chopping board** 

8631 300

Graters kit with ring-holder and food collection tray